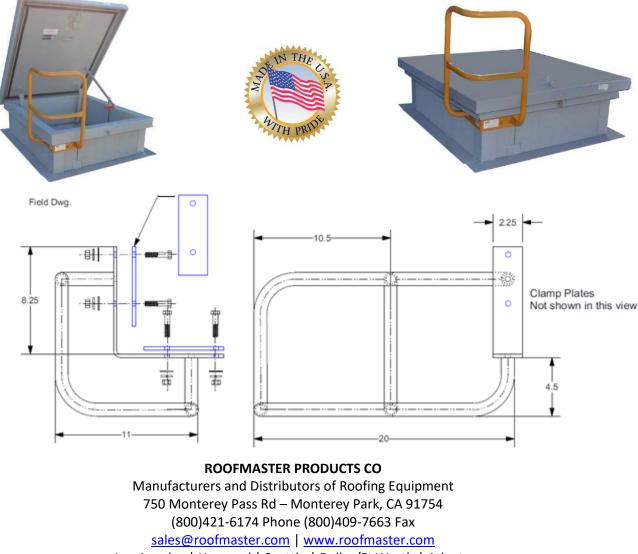

## **Roof Hatch Grabber Bar**

Mounts to the outside corner of all metal roof hatches to provide a safe means for workers to hold when entering/exiting through the hatch. Allows lid to close without restriction. Permanently installs using included Grade 5 nuts and bolts and ¼" thick centering clamp plates. 1" 11 Gauge HREW tubing welded to 1010 grade Hot Roll P&O ¼" base. Ergonomically shaped and powder coated for long life. Safety Yellow for high visibility. Not for use as a tie-off point!