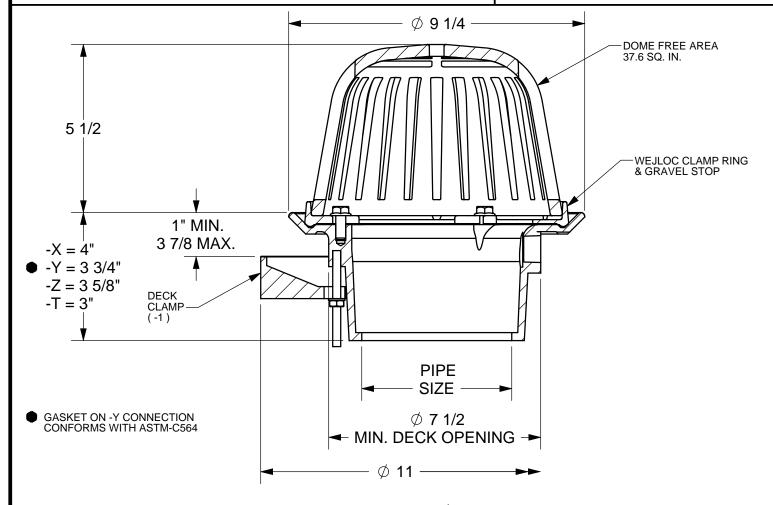

## **SPECIFICATION:**

JOSAM 22080 SERIES COATED CAST IRON ROOF DRAIN, BEEHIVE DOME, WEJLOC® NON-PUNCTURING CLAMP RING WITH INTEGRAL GRAVEL STOP, SMALL SUMP WITH ROOF FLANGE AND BOTTOM OUTLET.

## **ROOF DRAIN** SMALL SUMP, HIGH DOME

**SERIES** 

22080

\*\*-10 EXTENSION 1" STANDARD

\* STANDARD DRAIN RECEIVER CANNOT BE USED WITH -TSO OPTION. CONTACT FACTORY. DECK CLAMP CANNOT BE USED WITH -TSO OPTION IN 4" SIZE.

| 2"  | PIPE SIZE                                                 | -10-20 | FIXED EXT. COLLAR, GALVANIZED ( SPECIFY HEIGHT ** ) |
|-----|-----------------------------------------------------------|--------|-----------------------------------------------------|
| 3"  | PIPE SIZE                                                 | -17    | 2" HIGH SOLID CLAMPING COLLAR                       |
| 4"  | PIPE SIZE                                                 | -20    | GALVANIZED CAST IRON PARTS                          |
|     |                                                           | -21    | GALVANIZED CAST IRON DOME ONLY                      |
| -X  | INSIDE CAULK OUTLET                                       | -23    | ROUGH BRONZE DOME                                   |
| -Y  | HUB OUTLET WITH GASKET                                    |        |                                                     |
| -Z  | NO-HUB SPIGOT OUTLET                                      | -TSO*  | THREADED SIDE OUTLET                                |
| -T  | THREADED OUTLET                                           |        |                                                     |
|     |                                                           | -VP    | VANDAL-PROOF DOME                                   |
| -1  | DECK CLAMP ASSEMBLY                                       |        |                                                     |
| -1C | DRAIN RECEIVER CLIPS ( MIN. DECK OPENING $ \phi $ 16.5" ) |        |                                                     |
| -2  | DRAIN RECEIVER                                            |        |                                                     |
| -3  | DECK CLAMP ASSEMBLY AND DRAIN RECEIVER                    |        |                                                     |
| -3C | DRAIN RECEIVER AND DRAIN RECEIVER CLIPS                   |        |                                                     |
| -10 | FIXED EXT. COLLAR, CAST IRON ( SPECIFY HEIGHT ** )        |        |                                                     |