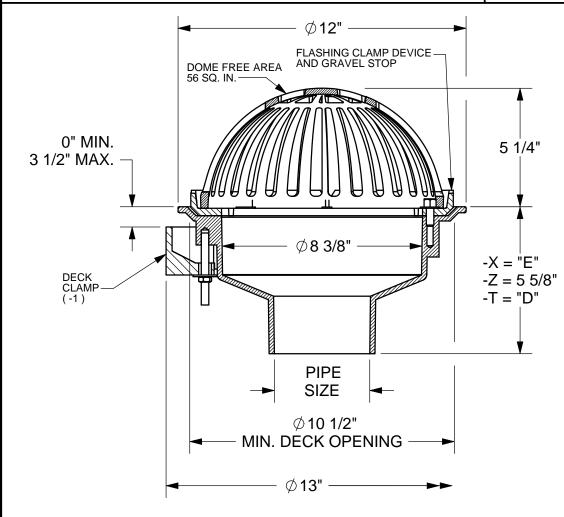

## ROOF DRAIN

MEDIUM SUMP, BEEHIVE DOME

**SERIES** 

22010

| PIPE<br>SIZE | "D" DIM. | "E" DIM. |  |  |  |  |  |  |  |
|--------------|----------|----------|--|--|--|--|--|--|--|
| 2"           | 4 3/4"   | 6 1/4"   |  |  |  |  |  |  |  |
| 3"           | 4 3/4"   | 6 1/4"   |  |  |  |  |  |  |  |
| 4"           | 4 1/2"   | 6 1/4"   |  |  |  |  |  |  |  |
| 5"           | 4 3/8"   | 6"       |  |  |  |  |  |  |  |
| 6"           | 4"       | 5 3/4"   |  |  |  |  |  |  |  |