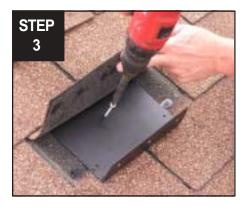

Use Tek Screws to secure deck to base plate

Install deck plate using trusshead screws, use small amount of roof cement under top shingle to secure

**COMPLETED INSTALL**