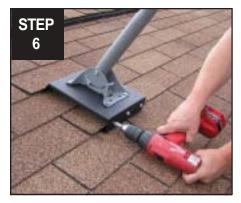

Use Tek Screws to secure deck to base plate

Install deck plate using trusshead screws, use small amount of roof cement under top shingle to secure

**COMPLETED INSTALL**