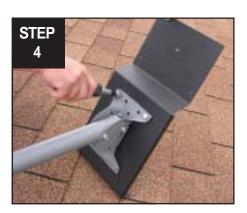

Before screwing base plate to roof, align both base & deck plate to assure shingles will fall into place

Install base plate with trusshead screws

Install foot on deck plate using cap bolts

Slide deck under top shingle and seat over base