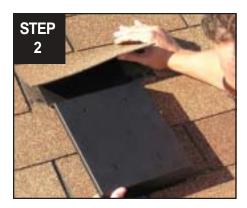

Before screwing base plate to roof, align both base & deck plate to assure shingles will fall into place

Install base plate with trusshead screws

Install foot on deck plate using cap bolts

Slide deck under top shingle and seat over base