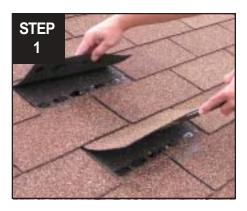

## RETRODECK INSTALLATION STEPS

Follow steps 1 thru 8 to install the RetroDeck 8" or RetroDeck 12" Dish and Antenna Mounting System.

Locate truss with stud finder, lift shingles with prybar at dish location, do not lift middle row