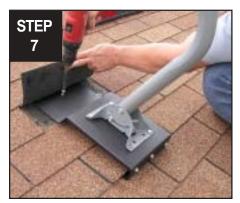

Use Tek Screws to secure deck to base plate

Install deck plate using trusshead screws, use small amount of roof cement under top shingle to secure

**COMPLETED INSTALL**