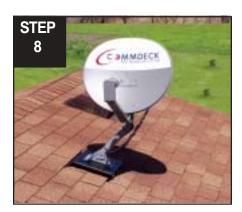

Use Tek Screws to secure deck to base plate

Install deck plate using trusshead screws, use small amount of roof cement under top shingle to secure

**COMPLETED INSTALL**