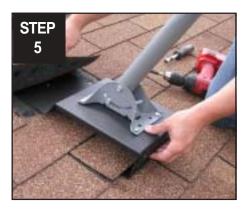

Before screwing base plate to roof, align both base & deck plate to assure shingles will fall into place

Install base plate with trusshead screws

Install foot on deck plate using cap bolts

Slide deck under top shingle and seat over base